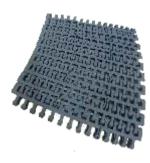

## Movex®

MOVEX (Italy) make Modular Belts, Slat Chains & Conveyor components for various industries, especially beverages, food, packaging, automotive applications.

Movex products are available in various constructions like Solid / Perforated / Rubber / Roller Top, PP/PE/POM materials, straight/curved and various pitch modules. Movex also provides a range of conveyor components – sprockets, Flights, Wear Strips, Side Guards, Tracking Guides etc.

Flat Top Belts

Flush Grid / Perforated Top

Rubber top (with / without side indent)

Low-Back Pressure Belts

Raised Rib (with comb / finger-plate)

Curved / 90 degree turn

Zero contact

An innovative product, with links of variable pitch, thereby eliminating gaps in curving conveyor