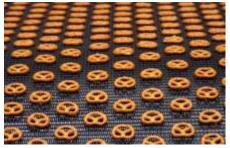

DERCO belts are FDA approved and used extensively for unwrapped food conveying

Pattern Belts

> 20 types of patterns on top / bottom surface i.e. Inverted Diamond, Super Grip, Basket Weave etc.

Belts with Flights / Sidewall