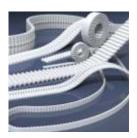

Open surface belts for cooling & cleaning

BRECO (Germany) is the World-leader in PU Timing Belts reinforced with Steel / Kevlar cord.

#### BRECOFLEX (Germany)

PU Timing Belts are innovatively manufactured as truly endless (tension member is spirally coiled without any joint)

**BRECO Timing Belts** 

BRECO PU Timing belts are available in open lengths for linear transmission & with V Joint for conveying application

**BRECOFLEX Timing Belts** 

BRECOFLEX truly endless belts offer the advantage of greater precision, high-speed capability, improved flexibility, and enhanced pitch stability.

**BRECO ATN** 

BRECO ATN is an innovative timing belt design for use as a variable conveyor system offering flexible and precise profile positioning