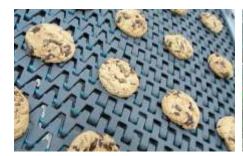

DERCO belts are FDA approved and used extensively for unwrapped food conveying

Pattern Belts

> 20 types of patterns on top / bottom surface i.e. Inverted Diamond, Super Grip, Basket Weave etc.

Belts with Flights / Sidewall