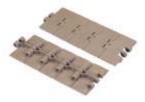

## Movex®

MOVEX (Italy) make Modular Belts, Slat Chains & Conveyor components for various industries, especially beverages, food, packaging, automotive applications.

Movex products are available in various constructions like Solid / Perforated / Rubber / Roller Top, PP/PE/POM materials, straight/curved and various pitch modules. Movex also provides a range of conveyor components – sprockets, Flights, Wear Strips, Side Guards, Tracking Guides etc.

Flat Top Belts

Flush Grid / Perforated Top

Rubber top (with / without side indent)

Low-Back Pressure Belts

Raised Rib (with comb / finger-plate)

Curved / 90 degree turn

Zero contact

An innovative product, with links of variable pitch, thereby eliminating gaps in curving conveyor