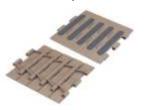

Flat Top Belts

Flush Grid / Perforated Top

Rubber top (with / without side indent)

Low-Back Pressure Belts

Raised Rib (with comb / finger-plate)

Curved / 90 degree turn

Zero contact

An innovative product, with links of variable pitch, thereby eliminating gaps in curving conveyor