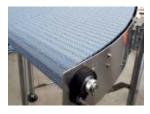

Flat Top Belts

Flush Grid / Perforated Top

Rubber top (with / without side indent)

Low-Back Pressure Belts

Raised Rib (with comb / finger-plate)

Curved / 90 degree turn

Zero contact

An innovative product, with links of variable pitch, thereby eliminating gaps in curving conveyor