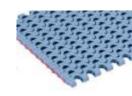

DERCO belts are FDA approved and used extensively for unwrapped food conveying

Pattern Belts

> 20 types of patterns on top / bottom surface i.e. Inverted Diamond, Super Grip, Basket Weave etc.

Belts with Flights / Sidewall