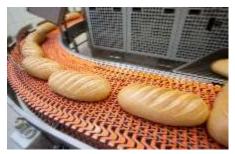

DERCO belts are FDA approved and used extensively for unwrapped food conveying

Pattern Belts

> 20 types of patterns on top / bottom surface i.e. Inverted Diamond, Super Grip, Basket Weave etc.

Belts with Flights / Sidewall