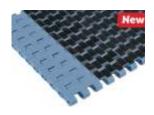

## Movex®

MOVEX (Italy) make Modular Belts, Slat Chains & Conveyor components for various industries, especially beverages, food, packaging, automotive applications.

Movex products are available in various constructions like Solid / Perforated / Rubber / Roller Top, PP/PE/POM materials, straight/curved and various pitch modules. Movex also provides a range of conveyor components – sprockets, Flights, Wear Strips, Side Guards, Tracking Guides etc.

Flat Top Belts

Flush Grid / Perforated Top

Rubber top (with / without side indent)

Low-Back Pressure Belts

Raised Rib (with comb / finger-plate)

Curved / 90 degree turn

Zero contact

An innovative product, with links of variable pitch, thereby eliminating gaps in curving conveyor